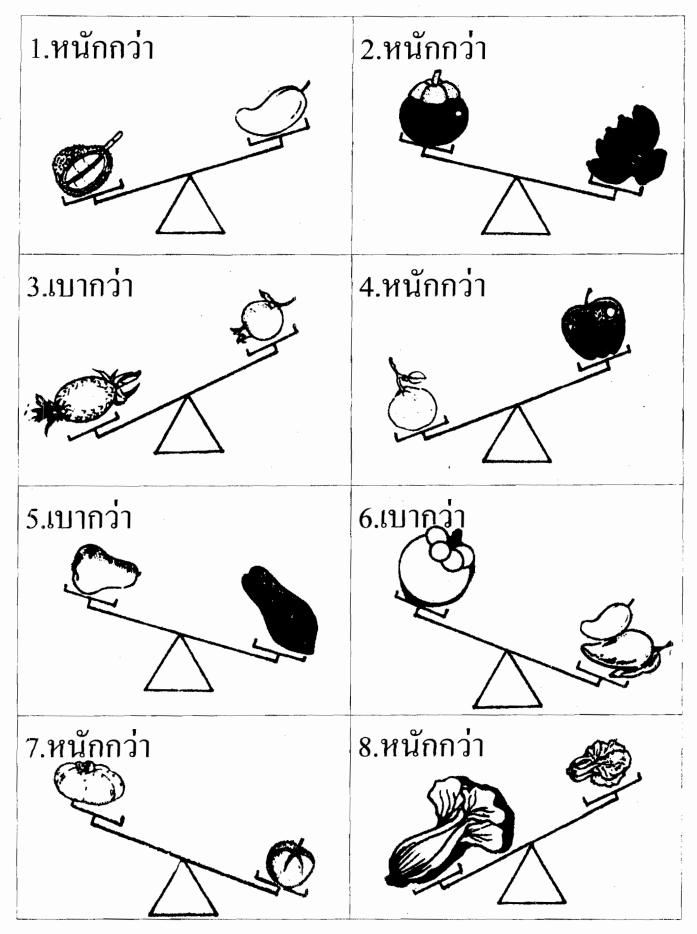

## จง 🗶 ทับภาพที่นำมาเติมในช่อง ? แล้วสัมพันธ์กัน

1. Δ Δ ΔΔ ΔΔ 000  $\bigcirc$   $\bigcirc$ 000 ? 00 00 A ก 2.

โดย ข. รสสุคนธ์ ศรีทาวงศ์

โดย อ. รสสุคนธ์ ศรีทาวงศ์