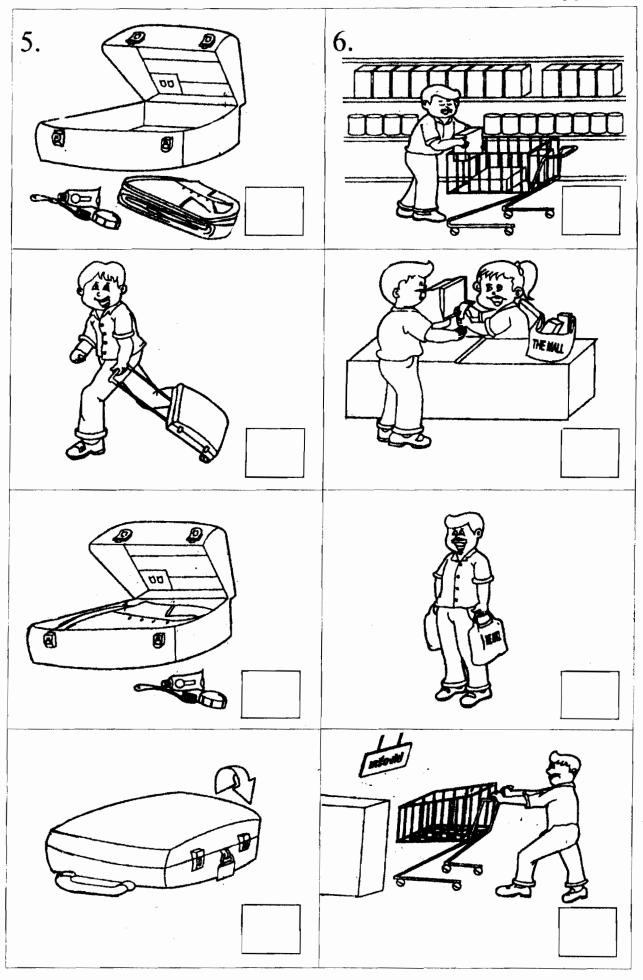

## จง 🗶 ทับภาพที่นำมาเติมในช่อง ? แล้วสัมพันธ์กัน

1. Δ Δ ΔΔ ΔΔ 000  $\bigcirc$   $\bigcirc$ 000 ? 00 00 A ก 2.

โดย ข. รสสุคนธ์ ศรีทาวงศ์

โดย อ. รสสุคนธ์ ศรีทาวงศ์