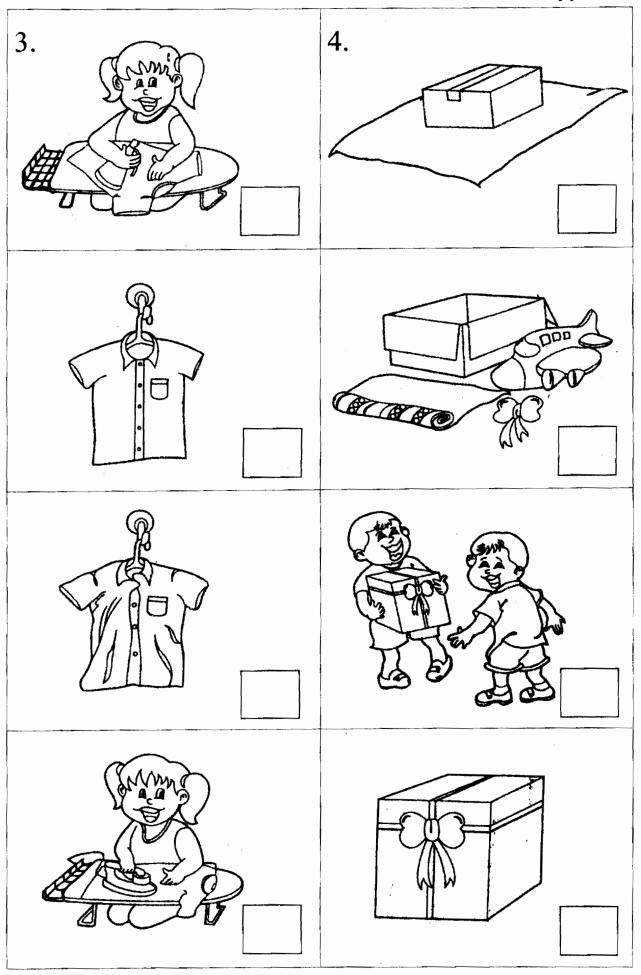

## จงเรียงลำดับเหตุการณ์ โดยใส่ตัวเลขใน

โดย อ. รสสุคนธ์ ศรีทาวงศ์

เตรียมลอบเข้า ป.1 เขาว์ปัญญา หน้า 56

โดย อ. รสสุคนธ์ ศรีทาวงศ์