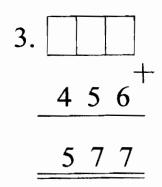

#### จงเติมตัวเลขลงใน 🔲ให้ถูกต้อง

| 5. | 4 | 8 | 7 | + |
|----|---|---|---|---|
| _  | 1 | 2 | 0 |   |
| _  |   |   |   |   |

| 7. |    |   |   |   |
|----|----|---|---|---|
| _  | 4  | 3 | 2 | + |
|    | _7 | 5 | 4 |   |