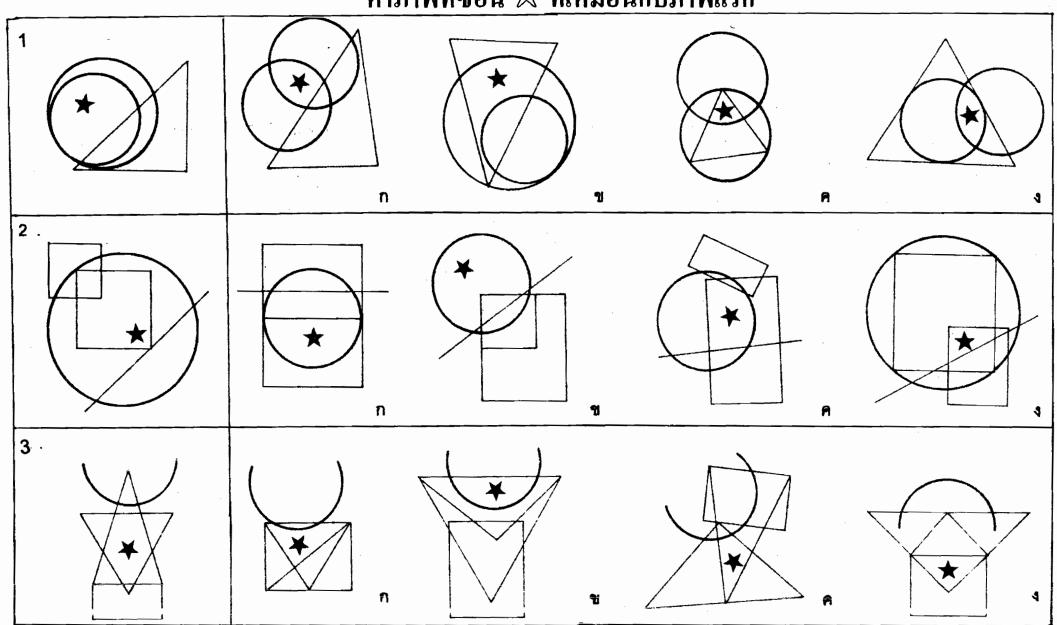

32 บาท ถ้าต้องการเก็บเงินได้ 62 |
| บาท ปิติต้องเก็บเงินเพิ่มอีกกี่บาท                 |
|                                                    |
|                                                    |

จงเติมเครื่องหมาย > หรือ <หรือ = ลงในช่องว่าง

### จงเขียนคำตอบลงใน

3. 
$$30 + 2 = \bigcirc$$

4. 
$$9 + 60 = \bigcirc$$

6. 
$$0 + 52 =$$

7. 
$$50 + 4 = \bigcirc$$

8. 
$$5 + 50 =$$

9. 
$$90 + 3 = \bigcirc$$

11. 
$$60 + 5 =$$

12. 
$$4 + 30 = \bigcirc$$

13. 
$$40 + 1 = \bigcirc$$

14. 
$$7 + 10 = \bigcirc$$

16. 
$$2 + 70 = \bigcirc$$

$$17. \ 20 + 3 =$$

18. 
$$6 + 50 = \bigcirc$$

## จง 🗶 ทับภาพที่นำมาเติมในช่อง ? แล้วสัมพันธ์กัน

1. Δ Δ ΔΔ ΔΔ 000  $\bigcirc$   $\bigcirc$ 000 ? 00 00 A ก 2.

โดย ข. รสสุคนธ์ ศรีทาวงศ์



โดย อ. รสสุคนธ์ ศรีทาวงศ์

### หาภาพที่ซ่อน 🖈 ที่เหมือนกับภาพแรก



โดย อ. รสสุคนธ์ ศรีทาวง

## จงเรียงลำดับเหตุการณ์ โดยใส่ตัวเลขใน





โดย อ. รสสุคนธ์ ศรีทาวงศ์

เตรียมลอบเข้า ป.1 เขาว์ปัญญา หน้า 56



โดย อ. รสสุคนธ์ ศรีทาวงศ์

## จง 🗸 ทับภาพที่ไม่เข้าพวก

| 1ก       | ข                    | ค                           | 1         |
|----------|----------------------|-----------------------------|-----------|
| 2<br>n   | <b>1</b>             | ค                           | 3         |
| 3.<br>n  | <b>9</b>             | ( )<br>A                    | (CC)      |
| 4. 0000  | 0   0  <br>1   0   1 | ୦   ୦   ୦<br>  ୦   ୦<br>  ୩ | 9   9   9 |
| 5.<br>f1 | <b>1</b>             | ค                           | 3         |

## จง 🗶 ทับรูปที่ทำให้การต่อภาพสมบูรณ์

1. ก Ŋ ค 2.





## จง ( ) จำนวนตัวเลขตามรูปภาพ

| 1. | ก.5<br>ข.6<br>ค.7         | 2. | ก.6<br>