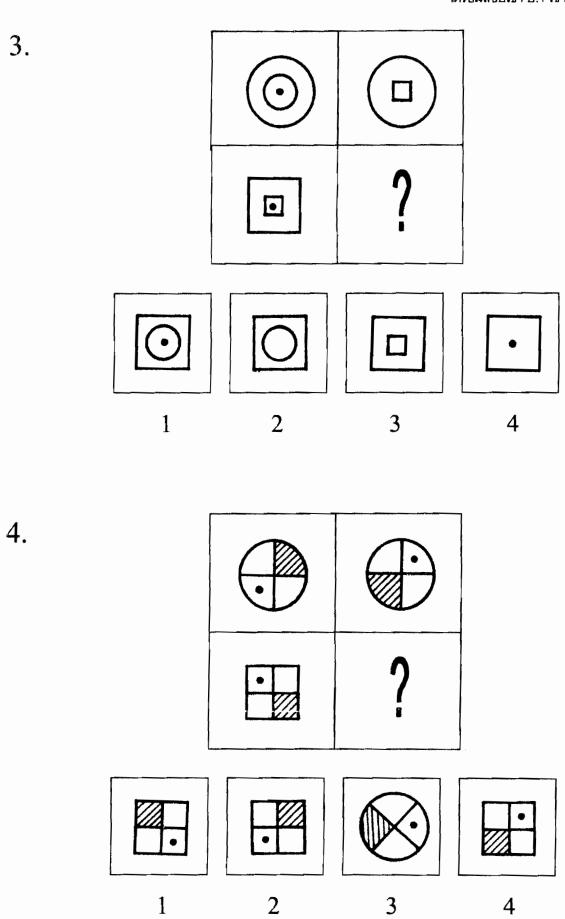

## จง 🗶 ทับภาพที่นำมาเติมในช่อง ? แล้วสัมพันธ์กัน

1. Δ Δ ΔΔ ΔΔ 000  $\bigcirc$   $\bigcirc$ 000 ? 00 00 A ก 2.

โดย ข. รสสุคนธ์ ศรีทาวงศ์

โดย อ. รสสุคนธ์ ศรีทาวงศ์