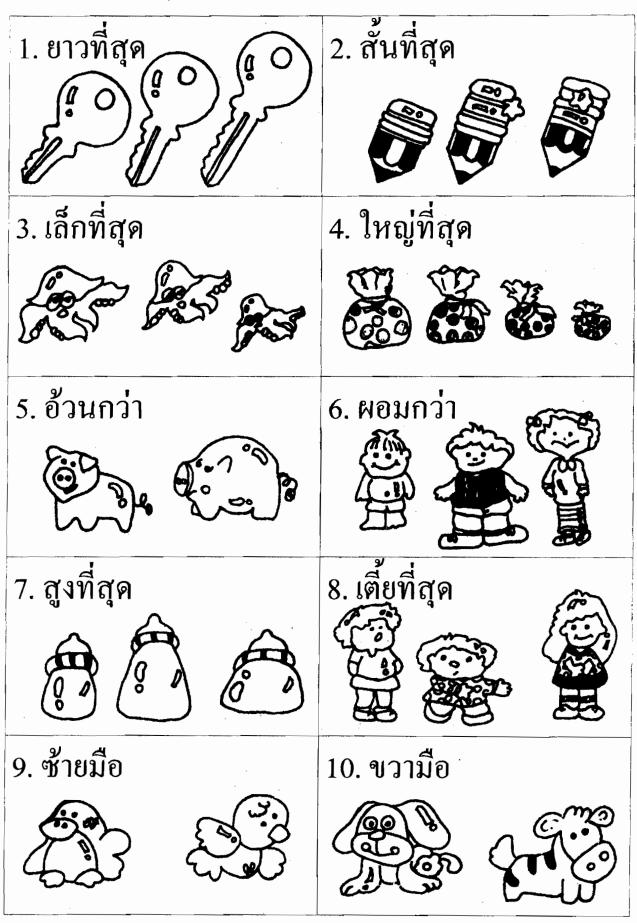

## จง 🗶 ทับภาพที่นำมาเติมในช่อง ? แล้วสัมพันธ์กัน

1. Δ Δ ΔΔ ΔΔ 000  $\bigcirc$   $\bigcirc$ 000 ? 00 00 A ก 2.

โดย ข. รสสุคนธ์ ศรีทาวงศ์

โดย อ. รสสุคนธ์ ศรีทาวงศ์