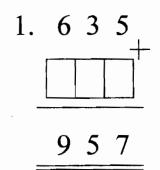

#### จงเติมตัวเลขลงใน 🔲ให้ถูกต้อง

| 5. | 4 | 8 | 7 | + |
|----|---|---|---|---|
| _  | 1 | 2 | 0 |   |
| _  |   |   |   |   |

| 7. |    |   |   |   |
|----|----|---|---|---|
| _  | 4  | 3 | 2 | + |
|    | _7 | 5 | 4 |   |