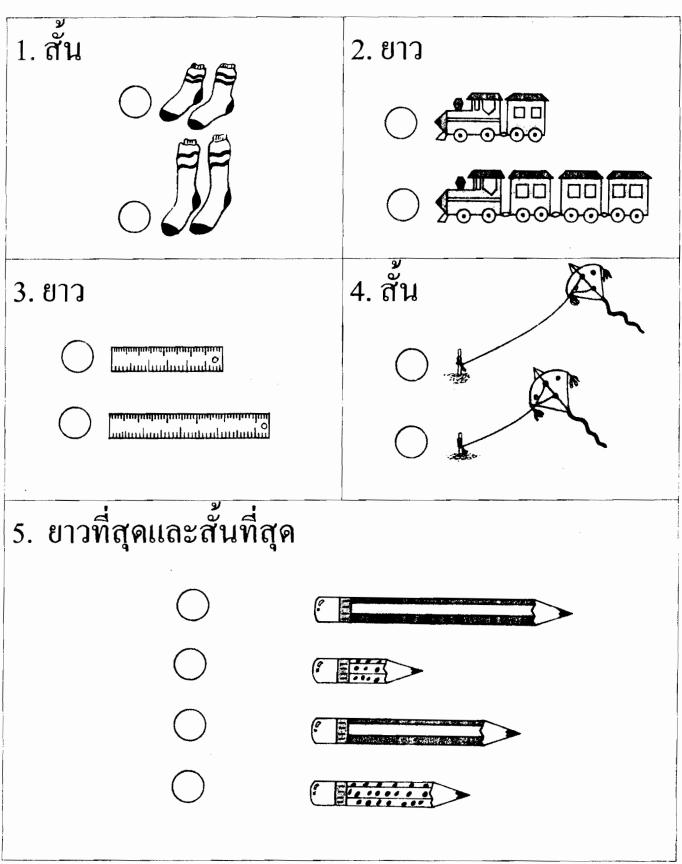

|

### จง 🗸 ทับภาพที่ โจทย์กำหนด



# จง 🗸 ภาพที่มีความสัมพันธ์เป็นชุดเดียวกัน









## จง 🗸 ในวงกลมที่มีความหมายตรงกับคำในภาพ