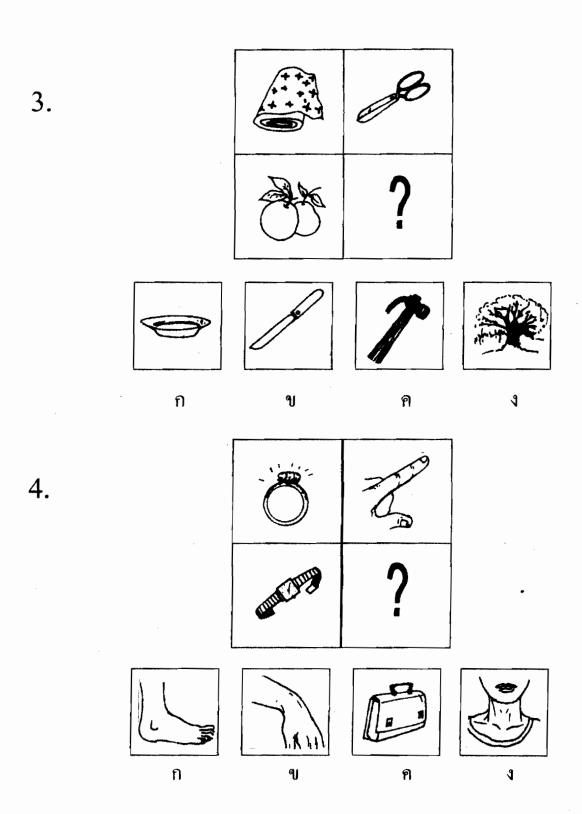

## จง 🗶 ทับภาพที่นำมาเติมในช่อง ? แล้วสัมพันธ์กัน

1. Δ Δ ΔΔ ΔΔ 000  $\bigcirc$   $\bigcirc$ 000 ? 00 00 A ก 2.

โดย ข. รสสุคนธ์ ศรีทาวงศ์

โดย อ. รสสุคนธ์ ศรีทาวงศ์