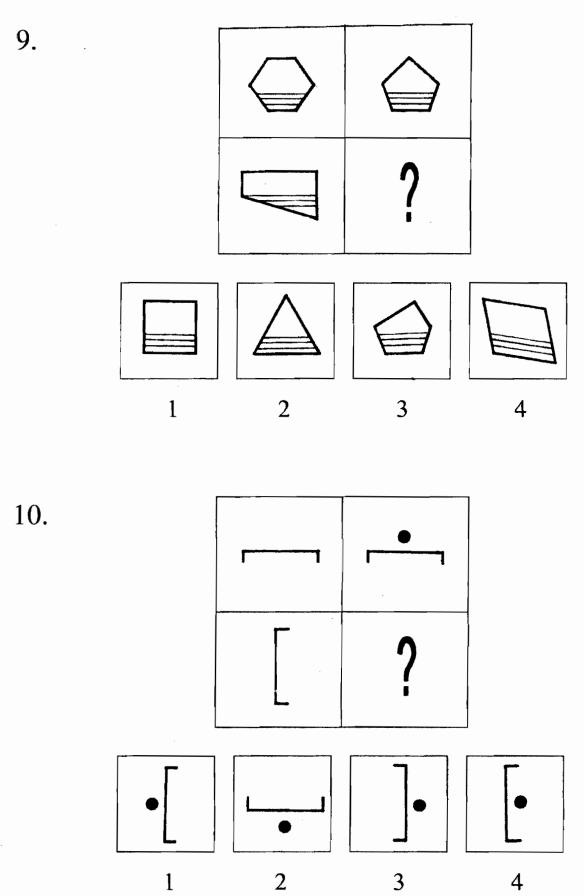

|

### จง 🗸 ทับภาพที่ โจทย์กำหนด



# จง 🗸 ภาพที่มีความสัมพันธ์เป็นชุดเดียวกัน









## จง 🗸 ในวงกลมที่มีความหมายตรงกับคำในภาพ