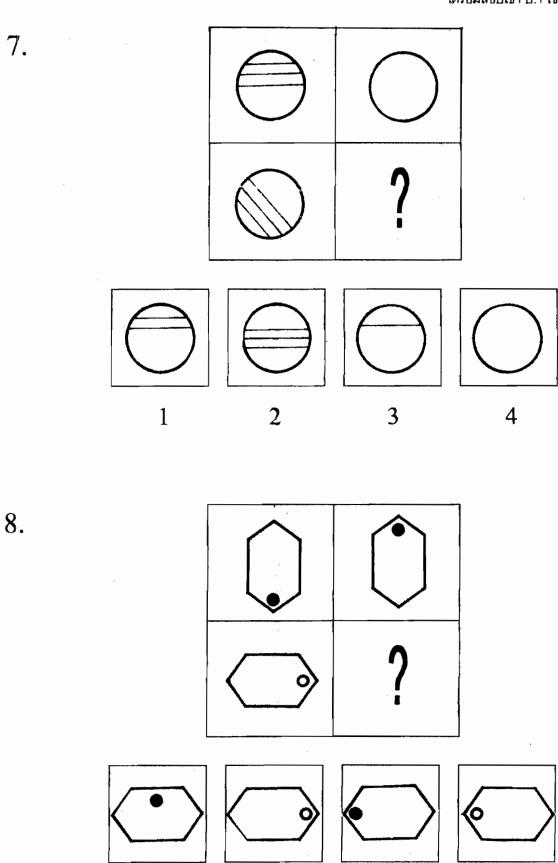

## จง 🗶 ทับภาพที่นำมาเติมในช่อง ? แล้วสัมพันธ์กัน

1. Δ Δ ΔΔ ΔΔ 000  $\bigcirc$   $\bigcirc$ 000 ? 00 00 A ก 2.

โดย ข. รสสุคนธ์ ศรีทาวงศ์

โดย อ. รสสุคนธ์ ศรีทาวงศ์