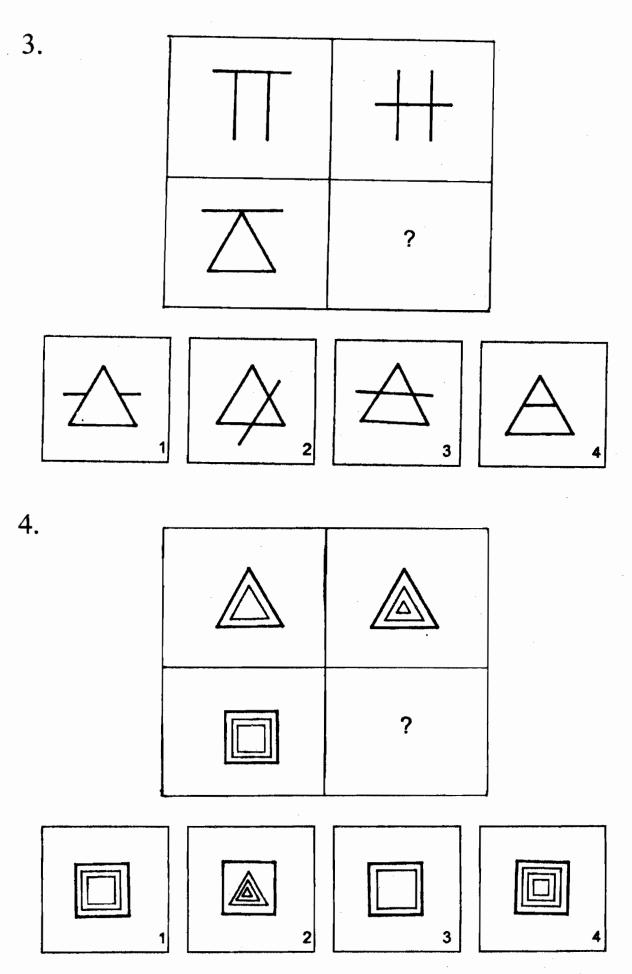

## จง 🗶 ทับภาพที่นำมาเติมในช่อง ? แล้วสัมพันธ์กัน

1. Δ Δ ΔΔ ΔΔ 000  $\bigcirc$   $\bigcirc$ 000 ? 00 00 A ก 2.

โดย ข. รสสุคนธ์ ศรีทาวงศ์

โดย อ. รสสุคนธ์ ศรีทาวงศ์