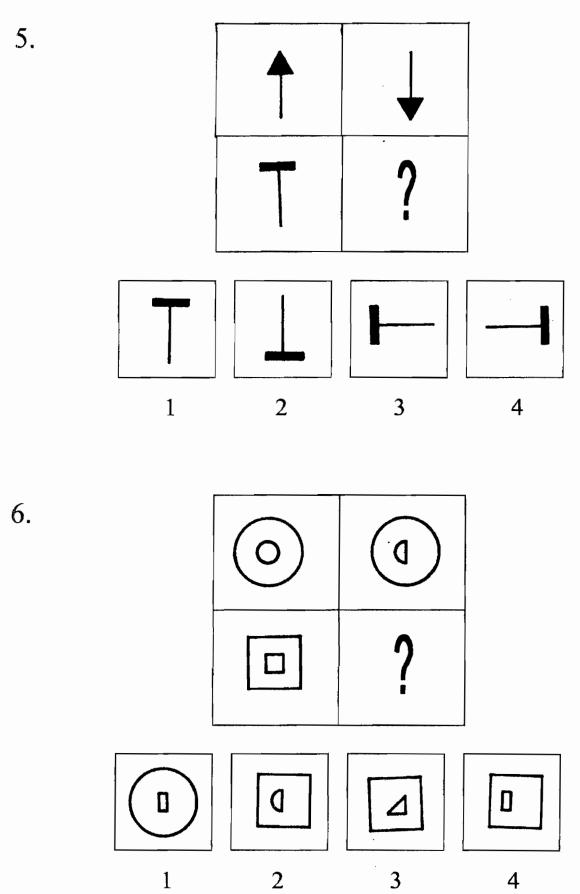

## จง 🗶 ทับภาพที่นำมาเติมในช่อง ? แล้วสัมพันธ์กัน

1. Δ Δ ΔΔ ΔΔ 000  $\bigcirc$   $\bigcirc$ 000 ? 00 00 A ก 2.

โดย ข. รสสุคนธ์ ศรีทาวงศ์

โดย อ. รสสุคนธ์ ศรีทาวงศ์