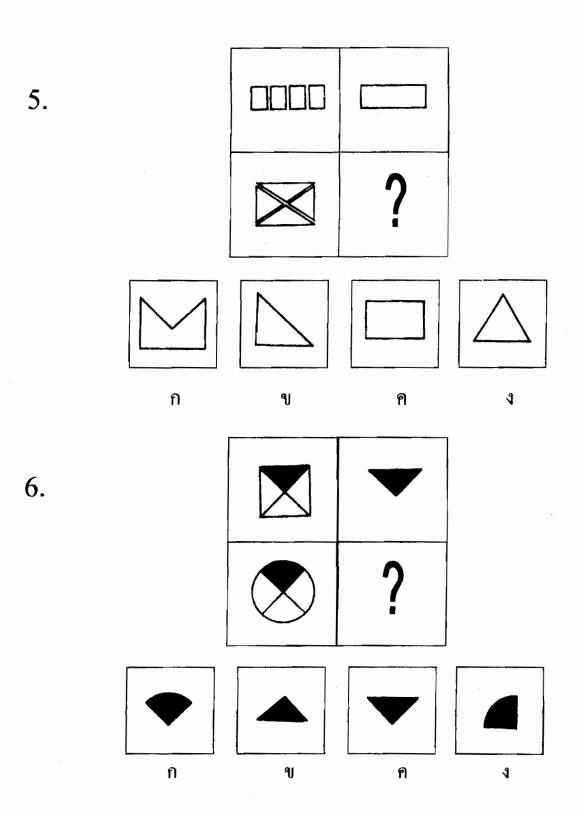

## จง 🗶 ทับภาพที่นำมาเติมในช่อง ? แล้วสัมพันธ์กัน

1. Δ Δ ΔΔ ΔΔ 000  $\bigcirc$   $\bigcirc$ 000 ? 00 00 A ก 2.

โดย ข. รสสุคนธ์ ศรีทาวงศ์

โดย อ. รสสุคนธ์ ศรีทาวงศ์