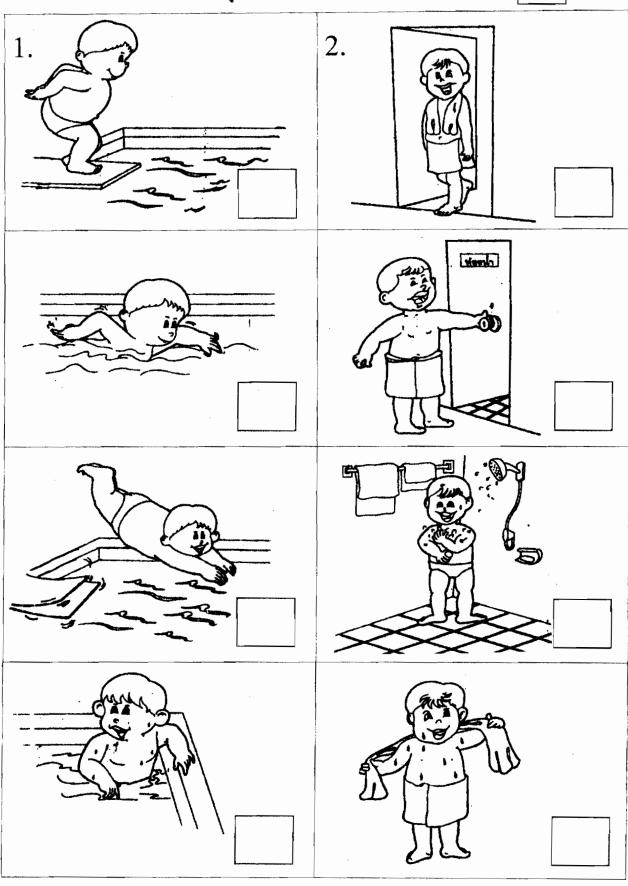

## จงเรียงลำดับเหตุการณ์ โดยใส่ตัวเลขใน

โดย อ. รสสุคนธ์ ศรีทาวงศ์

เตรียมลอบเข้า ป.1 เขาว์ปัญญา หน้า 56

โดย อ. รสสุคนธ์ ศรีทาวงศ์