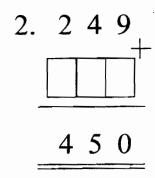

#### จงเติมตัวเลขลงใน 🔲ให้ถูกต้อง

| 5. | 4 | 8 | 7 | + |
|----|---|---|---|---|
| _  | 1 | 2 | 0 |   |
| _  |   |   |   |   |

| 7. |    |   |   |   |
|----|----|---|---|---|
| _  | 4  | 3 | 2 | + |
|    | _7 | 5 | 4 |   |